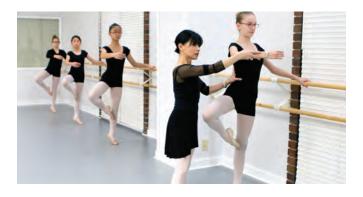

#### South San Francisco Civic Ballet

Maria Spremich, Artistic Director, Instructor Kristen Quok, Instructor Noelle Campos, Instructor

#### Pre-Ballet (Girls and Boys)

Instructors: Maria Spremich, Kristen Quok, & Noelle Campos Location: (see below)

A basic introduction to classical ballet for the very young student with emphasis on the discovery and development of motor coordination, flexibility, expressiveness and musicality. Class attire: *Girls:* Light pink plain leotard, light pink tights and pink leather ballet slippers are required for all classes. No tutus, ruffles, or skirts please! Hair must be tied back and secured off face and neck. *Boys:* White T-shirt, black shorts, white socks and white or black ballet slippers. Maria Spremich was a professional dancer with the Lines Ballet and formerly a staff instructor for the SF Conservatory of Ballet and has been teaching ballet classes for the Rec Dept. for over 30 years. Kristen Quok has a Masters in Dance from Stanford Univ. and has been teaching for 20+ years. Noelle Campos has many years of dance experience including a Bachelor of Arts degree in Dance.