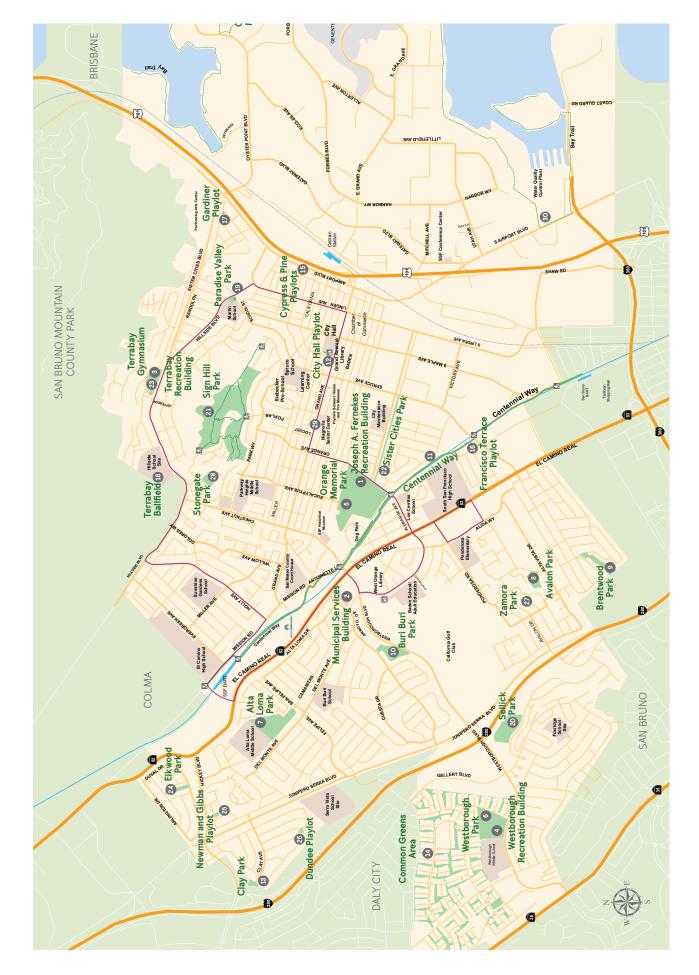

#### **Administrative Offices**

Municipal Services Building 33 Arroyo Drive (650) 829-3800 Hours: M-F 8:00am - 5:00pm

#### Magnolia Recreation Center 601 Grand Ave (650) 829-3820

Terrabay Gymnasium & Recreation Center 1121 South San Francisco Drive (650) 829-4680

#### Westborough Recreation Building 2380 Galway Drive (650) 875-6981

## Joseph A. Fernekes Recreation Building

Orange Memorial Park 781 Tennis Drive (650) 875-6900 Office Hours: M-F 8:00am - 5:00pm

#### Orange Pool

1 West Orange Avenue (Corner of Orange Avenue and Tennis Drive) (650) 875-6973 Office Hours: M-F 8:00am - 5:00pm

#### Community Learning Center 520 Tamarack Lane (650) 877-8540

#### **Senior Center**

Magnolia 601 Grand Avenue (650) 829–3820 Adult Day Care 601 Grand Avenue (650) 829–3824

#### Pre-Schools

Siebecker Center
510 Elm Court
(650) 875-6979
Westborough Pre-School
(Westborough & Galway)
(650) 875-6980 and
(650) 875-6998
Little Steps
520 Tamarack Lane
(650) 877-8540