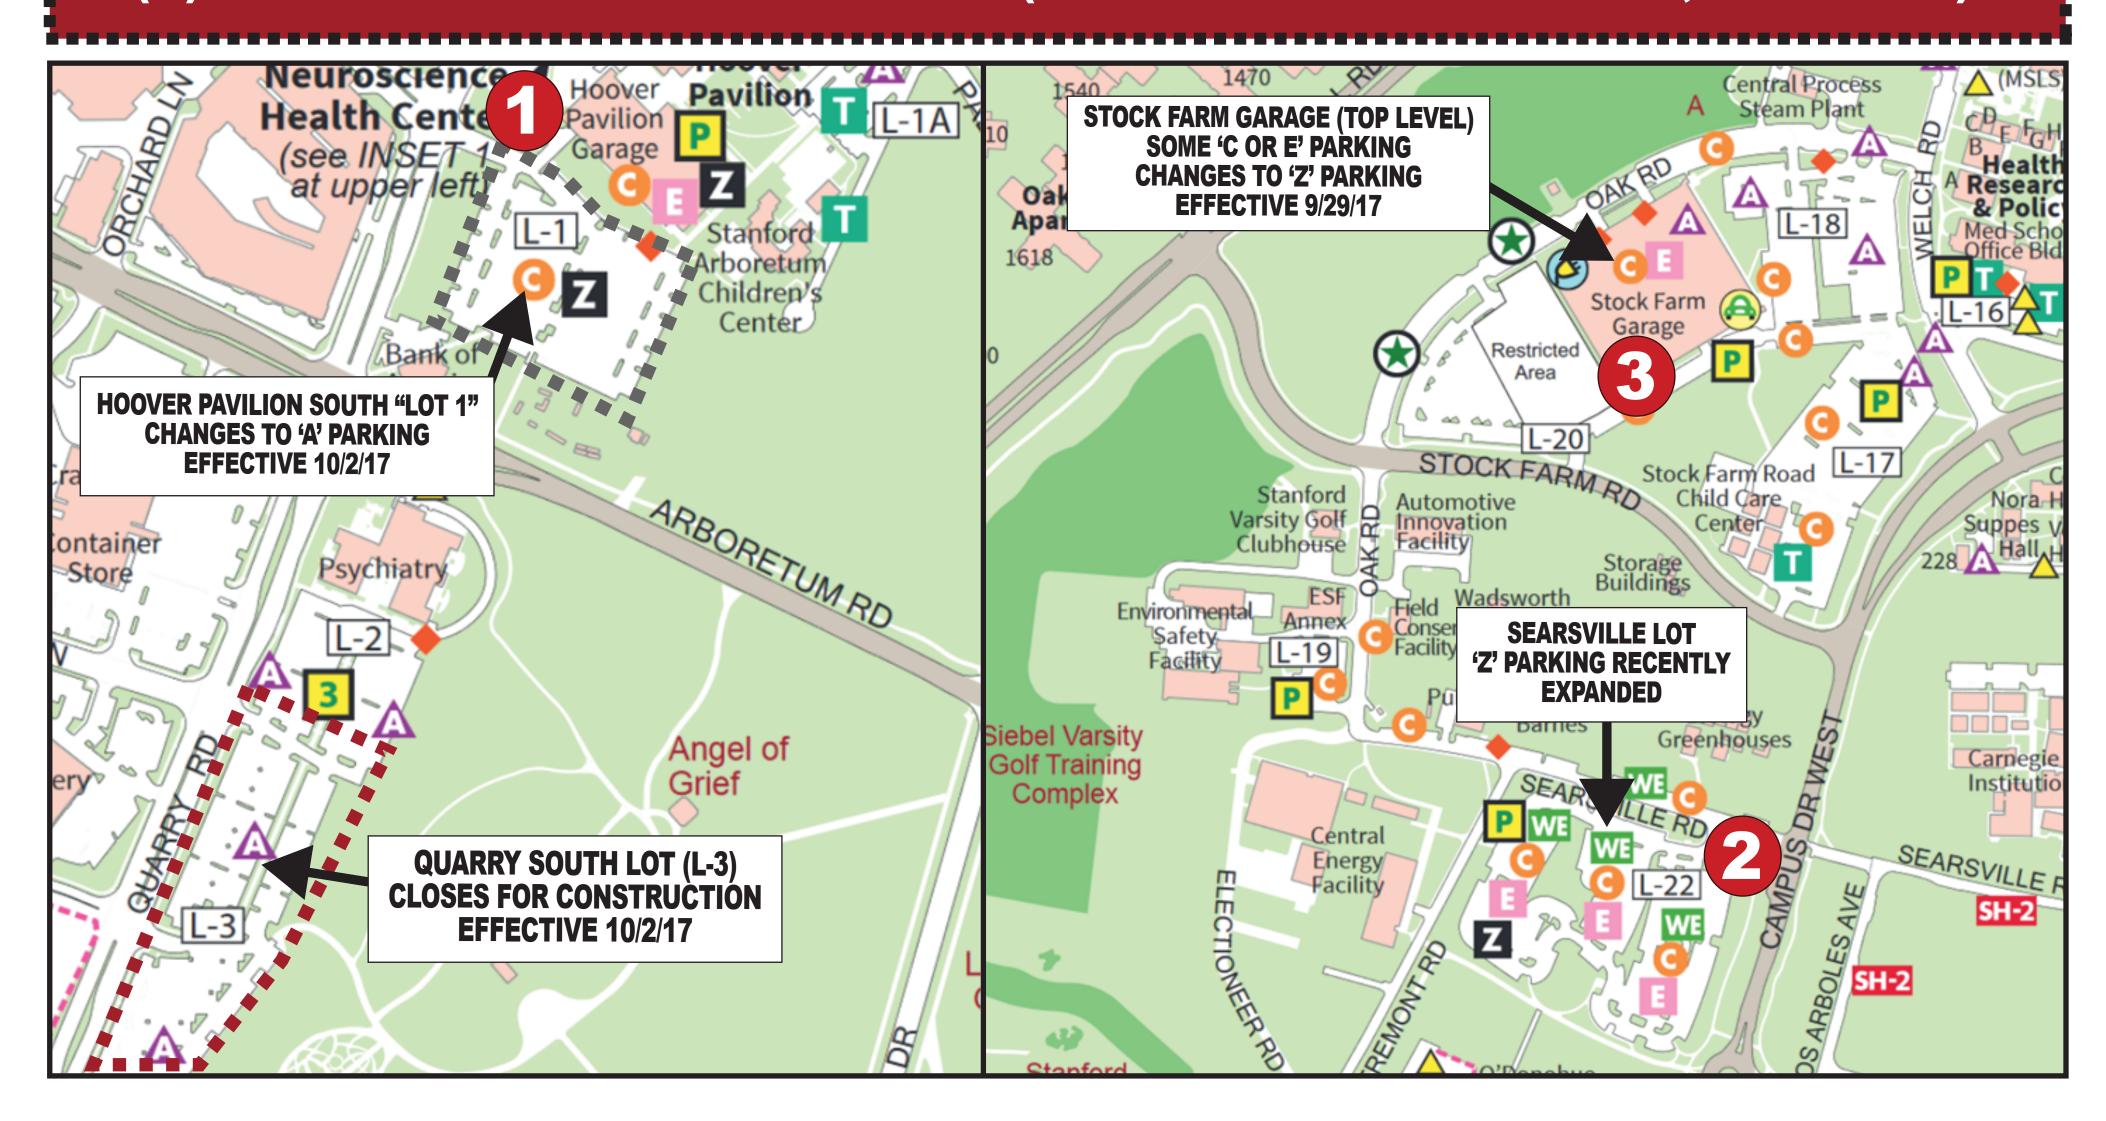

## NOTICE.

- ALL 'C' PERMIT PARKING IN THE HOOVER PAVILION SOUTH PARKING LOT ("LOT 1") WILL BE CONVERTED TO 'A' PERMIT PARKING. ALL 'CARPOOL PERMIT ONLY' PARKING WILL ALSO BE CONVERTED FROM 'C' TO 'A'.
- PLEASE BE CAREFUL TO OBSERVE ALL POSTED SIGNS TO AVOID BEING CITED.

## 'C or Z' PERMIT PARKING ALTERNATIVES INCLUDE

- (1) HOOVER PAVILION GARAGE / PS-9 (INCLUDING 'CARPOOL / C / Z')
- (2) SEARSVILLE LOT / L-22 ('Z' PARKING RECENTLY EXPANDED)
- (2) STOCK FARM GARAGE / PS-5 ('Z' ON TOP LEVEL ONLY, EFF. 9/29)

FOR MORE INFORMATION, PLEASE CONTACT PARKING OPERATIONS AT (650) 723-9362 OR PARKINGOPERATIONS@STANFORD.EDU

340 Bonair Siding Stanford, CA 94305

(650) 723-9362